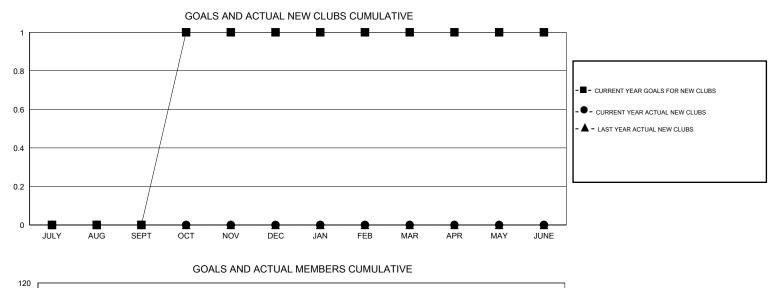

## LOCATION PENNSYLVANIA

 $\mathsf{GMT} \; \mathsf{CA} \; 1$ 

| -                            |                  | Clubs               |                            |                             |                              |                    | Members                          |                              |                             |  |
|------------------------------|------------------|---------------------|----------------------------|-----------------------------|------------------------------|--------------------|----------------------------------|------------------------------|-----------------------------|--|
|                              | RESU             | LTS FOR 2014-2015   |                            |                             |                              | RESU               | JLTS FOR 2014-2015               |                              |                             |  |
| QUARTER                      | NEW CLUB<br>GOAL | ACTUAL NEW<br>CLUBS | ACTUAL<br>DROPPED<br>CLUBS | ACTUAL NET<br>GAIN/<br>LOSS | QUARTER                      | NEW MEMBER<br>GOAL | ACTUAL TOTAL<br>MEMBERS<br>ADDED | ACTUAL<br>DROPPED<br>MEMBERS | ACTUAL NET<br>GAIN/<br>LOSS |  |
| JULY/AUG/SEPT<br>OCT/NOV/DEC | 0<br>1           | 0<br>0              | 0<br>0                     | 0<br>0                      | JULY/AUG/SEPT<br>OCT/NOV/DEC | 8<br>48            | 12<br>0                          | 22<br>0                      | -10<br>0                    |  |
| JAN/FEB/MAR<br>APR/MAY/JUNE  | 0<br>0           | 0<br>0              | 0<br>0                     | 0                           | JAN/FEB/MAR<br>APR/MAY/JUNE  | 15<br>20           | 0<br>0                           | 0<br>0                       | 0<br>0                      |  |