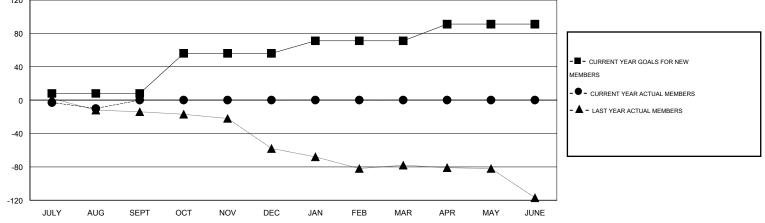

## LOCATION PENNSYLVANIA

 $\mathsf{GMT} \; \mathsf{CA} \; 1$ 

| -                            |                  | Clubs               |                            |                             |                              |                    | Members                          |                              |                             |  |
|------------------------------|------------------|---------------------|----------------------------|-----------------------------|------------------------------|--------------------|----------------------------------|------------------------------|-----------------------------|--|
|                              | RESU             | LTS FOR 2014-2015   |                            |                             |                              | RESU               | JLTS FOR 2014-2015               |                              |                             |  |
| QUARTER                      | NEW CLUB<br>GOAL | ACTUAL NEW<br>CLUBS | ACTUAL<br>DROPPED<br>CLUBS | ACTUAL NET<br>GAIN/<br>LOSS | QUARTER                      | NEW MEMBER<br>GOAL | ACTUAL TOTAL<br>MEMBERS<br>ADDED | ACTUAL<br>DROPPED<br>MEMBERS | ACTUAL NET<br>GAIN/<br>LOSS |  |
| JULY/AUG/SEPT<br>OCT/NOV/DEC | 0<br>1           | 0<br>0              | 0<br>0                     | 0<br>0                      | JULY/AUG/SEPT<br>OCT/NOV/DEC | 8<br>48            | 12<br>0                          | 22<br>0                      | -10<br>0                    |  |
| JAN/FEB/MAR<br>APR/MAY/JUNE  | 0<br>0           | 0<br>0              | 0<br>0                     | 0                           | JAN/FEB/MAR<br>APR/MAY/JUNE  | 15<br>20           | 0<br>0                           | 0<br>0                       | 0<br>0                      |  |